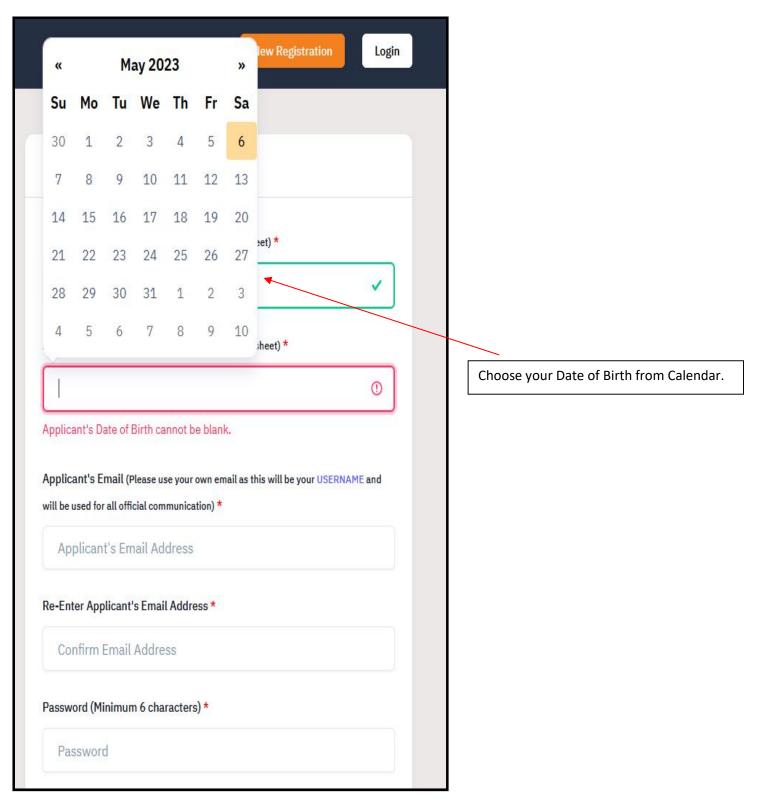

3. After Clicking on New Registration, following form will be opened. (

|                                                                                       | New Registration   | Login  |
|---------------------------------------------------------------------------------------|--------------------|--------|
|                                                                                       |                    |        |
| Registration Form                                                                     |                    |        |
| Applicant's Full Name (As per class X/                                                | XII Marksheet) *   |        |
| Applicant's Name                                                                      |                    |        |
| Applicant's Date of Birth(As per class                                                | X/XII Marksheet) * |        |
|                                                                                       |                    |        |
| Applicant's Email (Please use your owr<br>will be used for all official communication |                    | ME and |
| Applicant's Email Address                                                             | v ~                |        |
| Re-Enter Applicant's Email Address                                                    | *                  |        |
| Confirm Email Address                                                                 |                    |        |
|                                                                                       |                    |        |
| Password (Minimum 6 characters) * Password                                            |                    |        |
| Re-Enter Password *                                                                   |                    |        |
| Confirm Password                                                                      |                    |        |
| Mobile Number *                                                                       |                    |        |
| 10 Digit Mobile Number                                                                |                    |        |
| Re-Enter Mobile Number *                                                              |                    |        |
| 10 Digit Mobile Number                                                                |                    |        |
| Captcha Verification (Type the text show                                              | wn in the image)   |        |
| 3248361                                                                               |                    |        |
|                                                                                       |                    |        |
| * Click on the text to change                                                         |                    |        |
|                                                                                       |                    |        |

4. Fill all the details correctly and click on Register.

| @gmail.com                                            | ~ |
|-------------------------------------------------------|---|
| e-Enter Applicant's Email Address *                   |   |
| @gmail.com                                            | ~ |
| ssword (Minimum 6 characters) *                       |   |
| •••••                                                 | ~ |
| -Enter Password *                                     |   |
| •••••                                                 | ~ |
| obile Number *                                        | V |
| E-Enter Mobile Number *                               |   |
|                                                       | ~ |
| ptcha Verification (Type the text shown in the image) |   |
| 3248361                                               | ~ |
|                                                       |   |