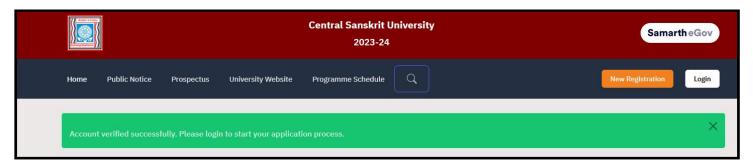

|   |
| Reset Password<br>Enter the OTP you received on your email sa*********@gmail.com to verify your account.<br>OTP received on Mail |   |
| 915118                                                                                                                           | × |
| Captcha Verification 122218                                                                                                      |   |
| 722218                                                                                                                           | × |
| Click on the text to change Submit OTP                                                                                           |   |

7. After clicking on submit OTP, Verification message will be displayed.



# LOGIN AND FORM FILLING

8. Now, you can click on Login. After clicking on Login, login page will be opened. Enter your Email ID, password and Captcha and then click Login.

|                             | Samar                  | rtheGov |
|-----------------------------|------------------------|---------|
|                             | New Registration       | Login   |
|                             |                        |         |
| Registered User Logi        | n                      |         |
| Enter Registered Email I    | D *                    |         |
| Enter Registered Er         | mail ID                |         |
| Password *                  |                        |         |
| Password                    |                        |         |
| Captcha Verificati